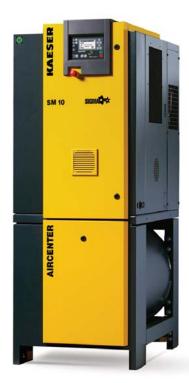

## **Industrial Quality for Your Shop**

AirCenter Series 3 to 20 hp

If you are like most air compressor owners, you need a reliable source of clean, dry air that you do not have to think about on a daily basis. You have enough to do without designing and then installing a new compressed air system. To help keep things simple, Kaeser offers the Airtower and AirCenter, affordable but rugged rotary screw compressors for light industrial and commercial applications from 3 to 20 hp.

We combine the reliability, energy efficiency and easy-to-service design of our industrial rotary screw compressors with a storage tank and dryer. Airtowers and AirCenters are completely assembled and their compact design saves you precious floor space. They arrive ready for installation, saving you a lot time and expense. The small footprint and super-quiet operation let you place the system almost anywhere.